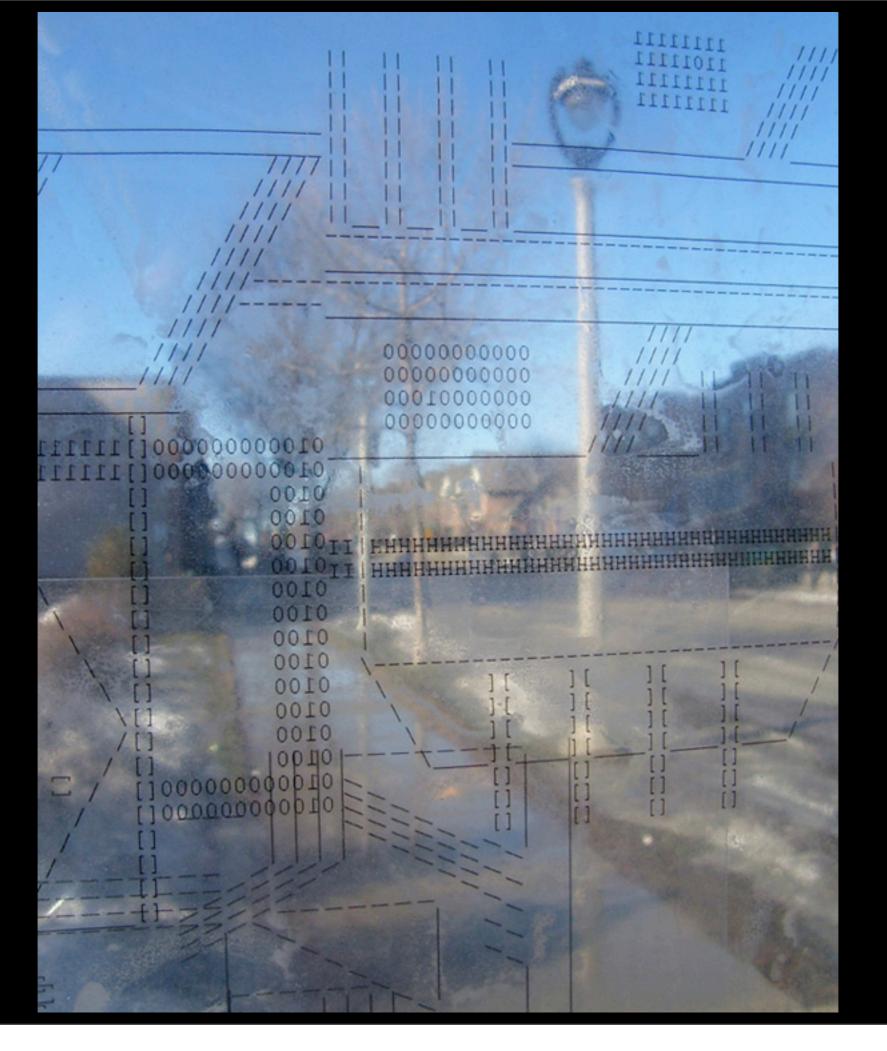

## A. Bill Miller 2010 Application

Work Samples

gridworks2000inkdrawings-0003

Ink on Paper, 8 1/2" x 11" 2008

Work Samples

gridworks2000blogdrawings-0178

ASCII Drawing, 2009

Work Samples

gridworks2000blogdrawings-0236

ASCII Drawing, 2009

Work Samples

gridworks2000blogdrawings-collage-01

ASCII Drawing, Digital Collage 2400px x 3300px, 2008

Work Samples

"gridworks2000" Installation

ASCII Drawing
Digital Collage
Bus Stop Installation
Variable Dimensions,
2009