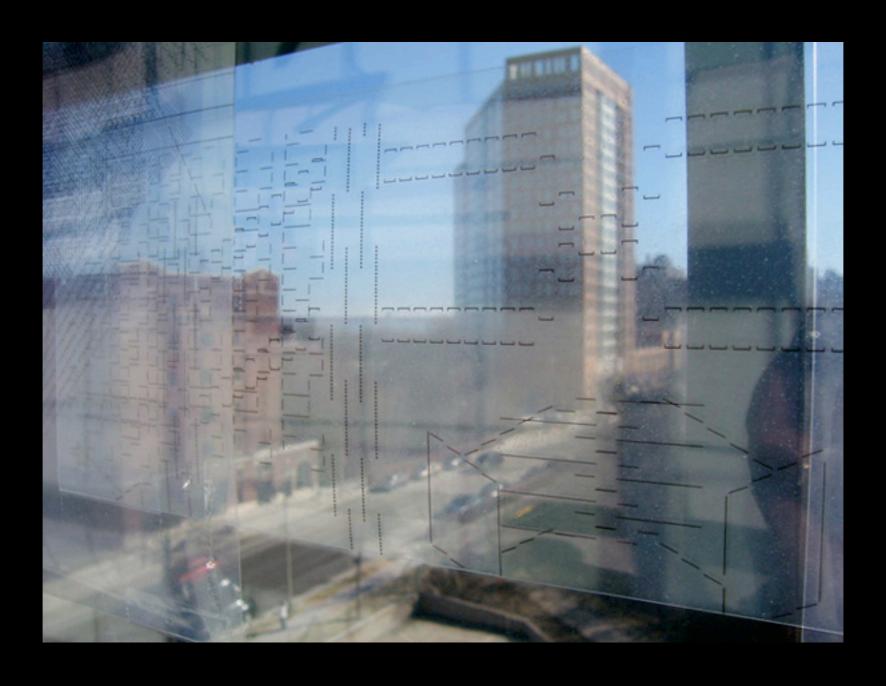

gridworks2000blogdrawings-0236

ASCII Drawing, 2009

Work Samples

gridworks2000blogdrawings-collage-01

ASCII Drawing, Digital Collage 2400px x 3300px, 2008

Work Samples

"gridworks2000" Installation

ASCII Drawing
Digital Collage
Bus Stop Installation
Variable Dimensions,
2009

Work Samples

"gridworks2000" Installation

ASCII Drawing
Digital Collage
UWM Kenilworth
Building
Variable Dimensions,

Work Samples

gridworks2000blogdrawings-collage-22

Work Samples

gridworks2000blogdrawings-collage-30