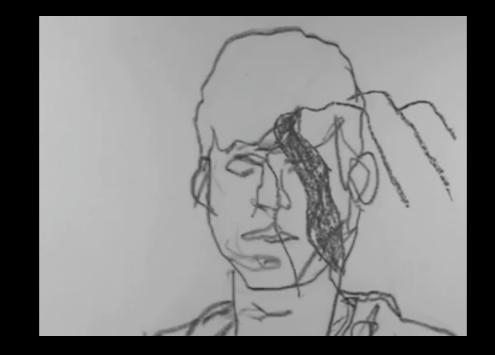

Student Work

Self-Portrait "Soul-less Dance" Kinetic Drawing Graphite on Paper, Rotoscoping, 00:18

Student Work

Self-Portrait Kinetic Drawing Charcoal on Paper, Rotoscoping, 00:20

Student Work

Self-Portrait Kinetic Drawing Charcoal, Pencil on Paper, Rotoscoping, 00:14