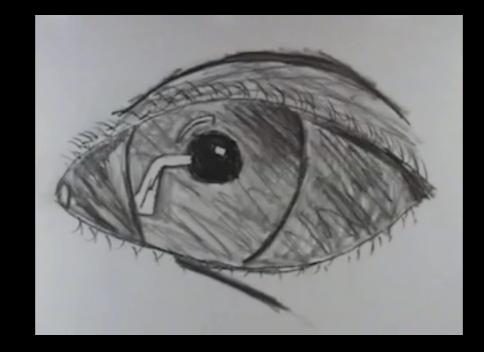

Student Work

Self-Portrait "Soul-less Dance" Kinetic Drawing Graphite on Paper, Rotoscoping, 00:18

Student Work

Self-Portrait Kinetic Drawing Charcoal on Paper, Rotoscoping, 00:20

Student Work

Self-Portrait Kinetic Drawing Charcoal, Pencil on Paper, Rotoscoping, 00:14