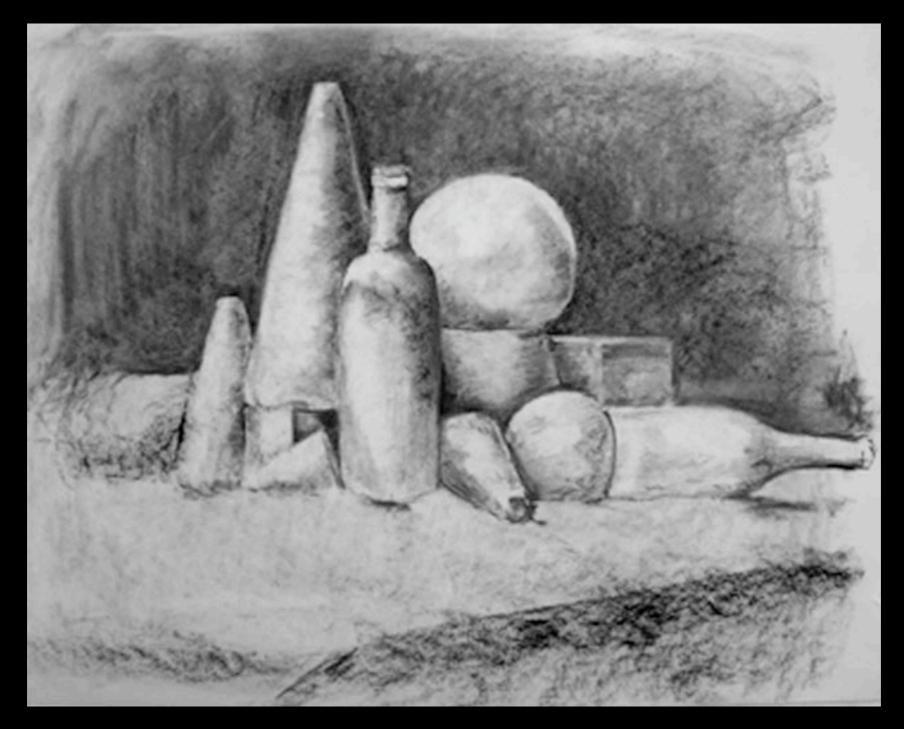

Student Work

Value - Basic Shapes Observational Drawing 1 Charcoal on Paper 18" x 24"

Student Work

Value - Drapery Observational Drawing 1 Charcoal on Paper 18" x 24"

Student Work

Value - Figure/Model Observational Drawing 1 Charcoal on Paper 18" x 24"