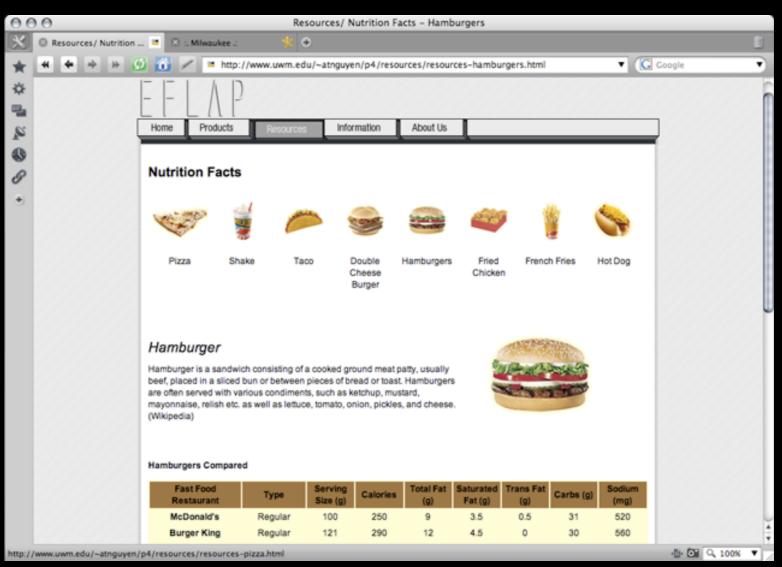

Student Work

Student Work

Project: Online "42 Presidents" NET+ART Interactive Website, Digital Images

Student Work

Final Project Web Design I Interactive Website Design

Student Work

Research Team Project "EFlap" Web Design I Interactive Website Design