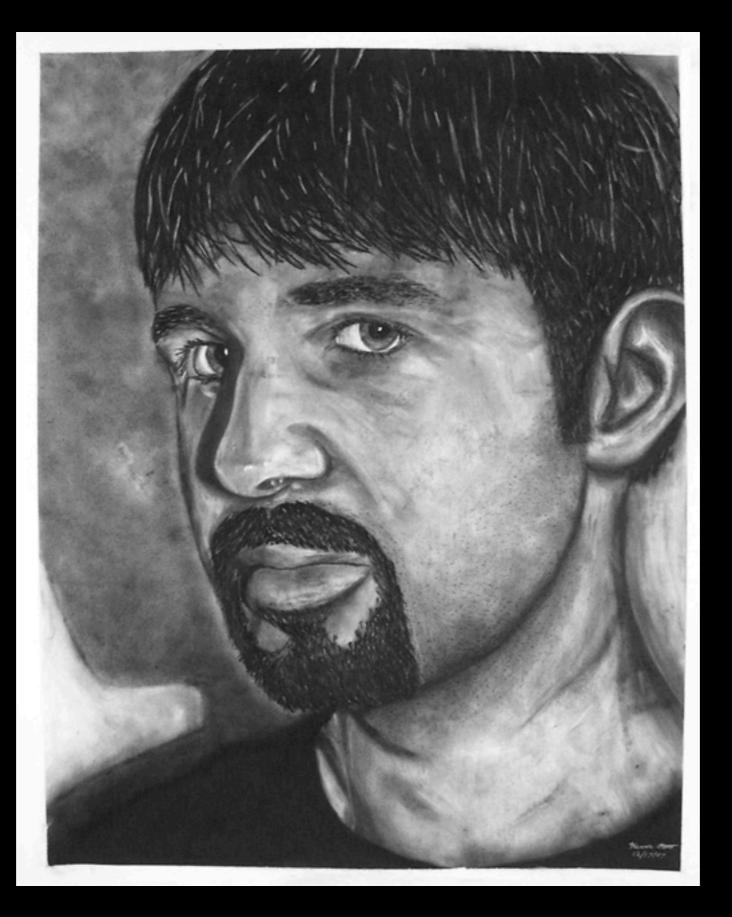

Student Work

Self-Portrait After Artist 3 Frames from "The Good, The Bad, And The Ugly" Observational Drawing 1 Charcoal and Ink on Paper, 18" x 24" Tryptich

Student Work

Self-Portrait Observational Drawing 1 Charcoal and Ink on Paper, 36" x 24"