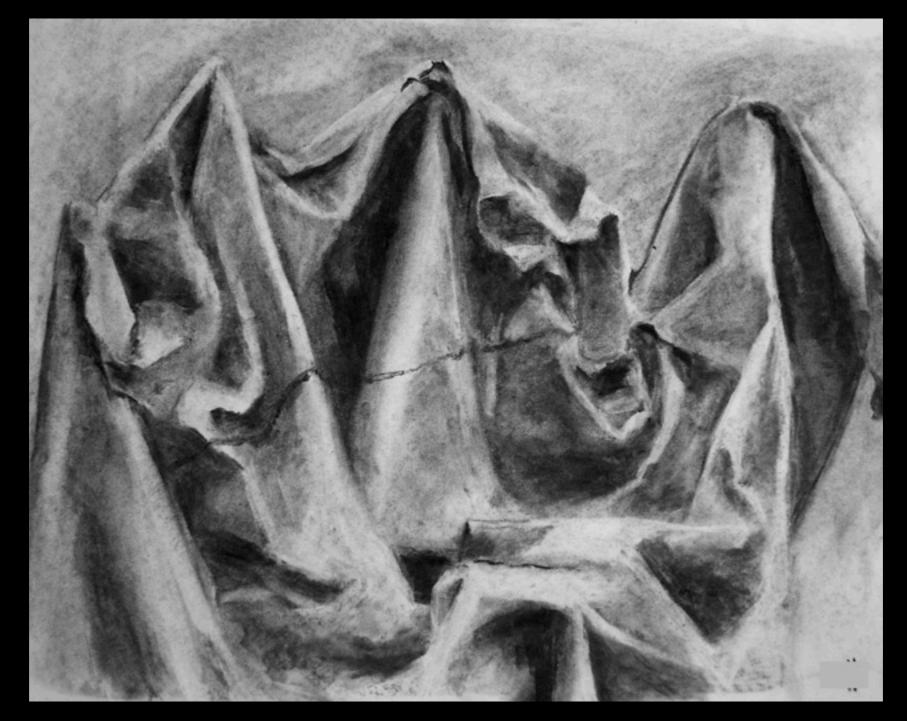

Student Work

Value - Basic Shapes Observational Drawing 1 Charcoal on Paper 18" x 24"

Student Work

Value - Drapery Observational Drawing 1 Charcoal on Paper 18" x 24"

Student Work

Value - Figure/Model Observational Drawing 1 Charcoal on Paper 18" x 24"