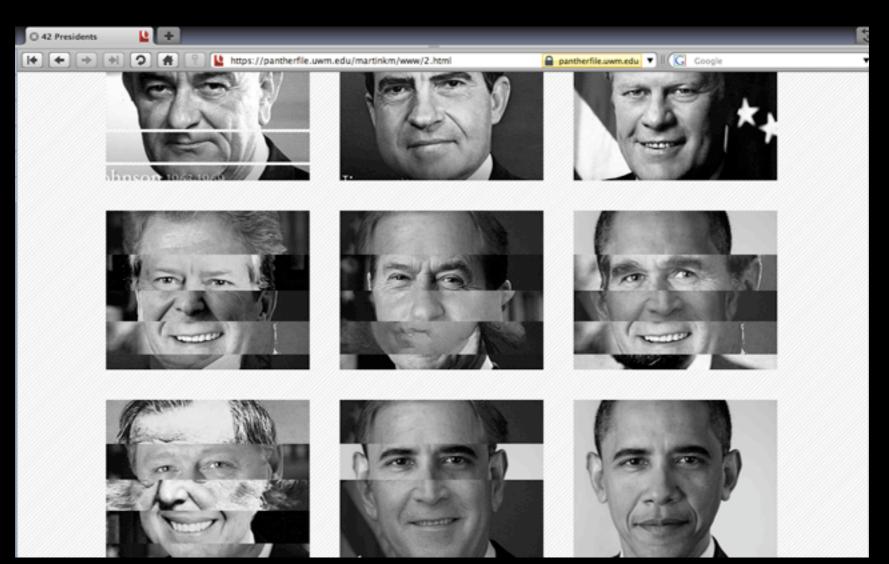

Student Work

Student Work

Project: Online "42 Presidents" NET+ART Interactive Website, Digital Images

Student Work

Final Project Web Design I Interactive Website Design

Student Work

Research Team Project "EFlap" Web Design I Interactive Website Design