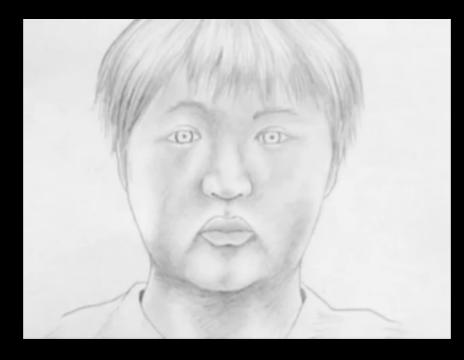

Student Work

Self-Portrait After Artist 3 Frames from "The Good, The Bad, And The Ugly" Observational Drawing 1 Charcoal and Ink on Paper, 18" x 24" Tryptich

Student Work

Self-Portrait Observational Drawing 1 Charcoal and Ink on Paper, 36" x 24"